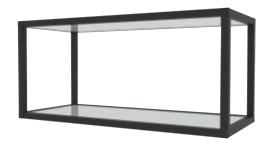

## Module 2: W600 x D300 x H300 mm

i) 9321396 - With Wooden Shelf

ii) 9321422 - With Glass Shelf