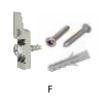

### PROFILE & CONNECTORS

- A Basic Profile
- B Glass Profile
- C Wood Profile
- D 3 Way 3d Connector
- F Wall mount set

### STEP 5

- ▶ Drill on wall as per drilling dimension given
  ▶ Fix Wall Mounting Bracket using Wall screw & Plug
  ▶ Hang the structure on brackets & do height adjustment if required