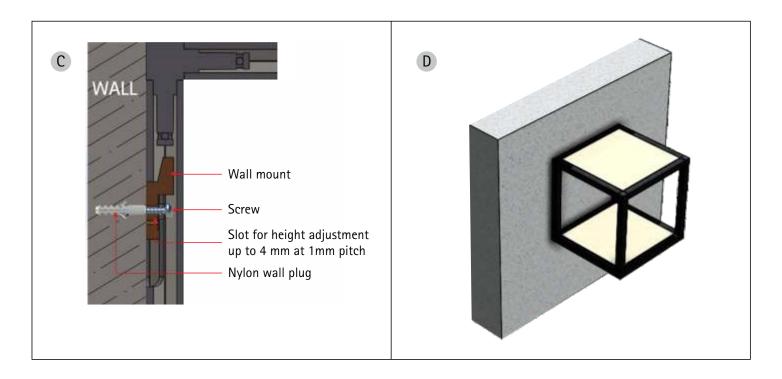

### STEP 5

- ▶ Drill on wall as per drilling dimension given
  ▶ Fix Wall Mounting Bracket using Wall screw & Plug
  ▶ Hang the structure on brackets & do height adjustment if required