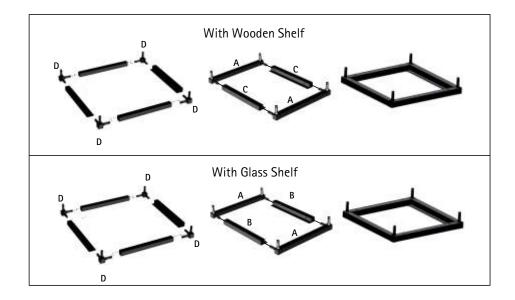

### PROFILE & CONNECTORS

- A Basic Profile
- B Glass Profile
- C Wood Profile
- D 3 Way 3d Connector
- F Wall mount set

### STEP 1

Make top & bottom part of the cube by connecting cube profiles with connectors required as per design