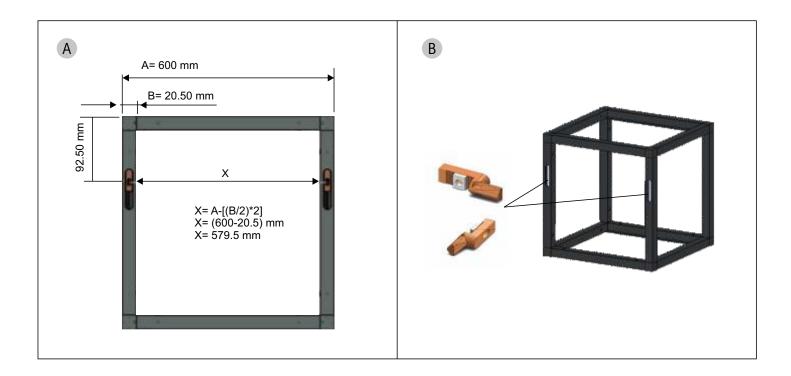

### STEP 5

- ▶ Drill on wall as per drilling dimension given
  ▶ Fix Wall Mounting Bracket using Wall screw & Plug
  ▶ Hang the structure on brackets & do height adjustment if required