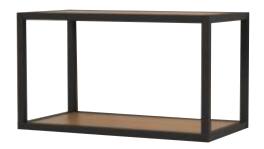

## Module 2: W600 x D300 x H300 mm

i) 9321396 - With Wooden Shelf

ii) 9321422 - With Glass Shelf