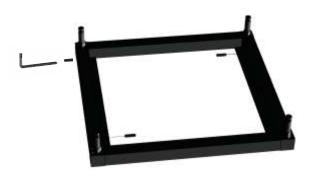

#### STEP 2

Insert screw at all position in diagonally opposite pattern

#### Note:

- ▶ Screw should be kept loose at this step
- ▶ Flatness should be maintained, it should not wobble.