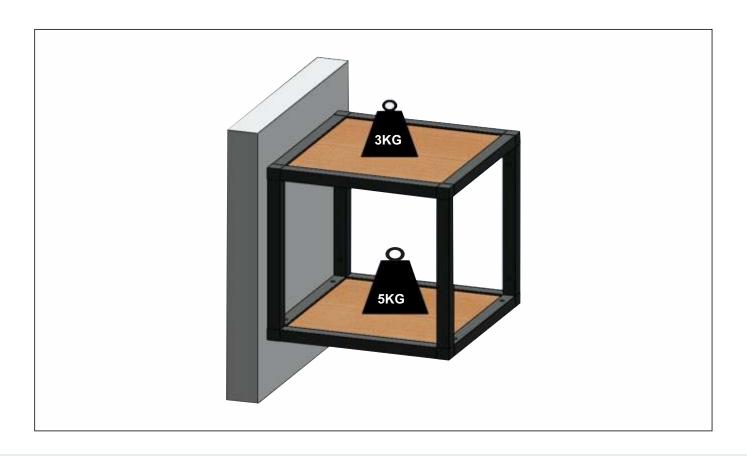

ed, it should not wobble.





#### STEP 3

Insert vertical profile between Top and Bottom part



## STEP 4

Insert screw at all position & tight all the screw present in cube in diagonally opposite pattern and put the cover caps for concealing the screws.

#### Note:

- ▶ Screw should not be over tightened
- ► Screw should be kept little loose to maintain flatness & should be fitted in diagonally opposite pattern
- ▶ Flatness should be maintained, it should not wobble



## **Cube PLUS RTA Modules Assembly Instruction**



### STEP 5

- ▶ Drill on wall as per drilling dimension given
  ▶ Fix Wall Mounting Bracket using Wall screw & Plug
  ▶ Hang the structure on brackets & do height adjustment if required





# Cube PLUS RTA Modules Assembly Instruction





## Maximum weight capacity