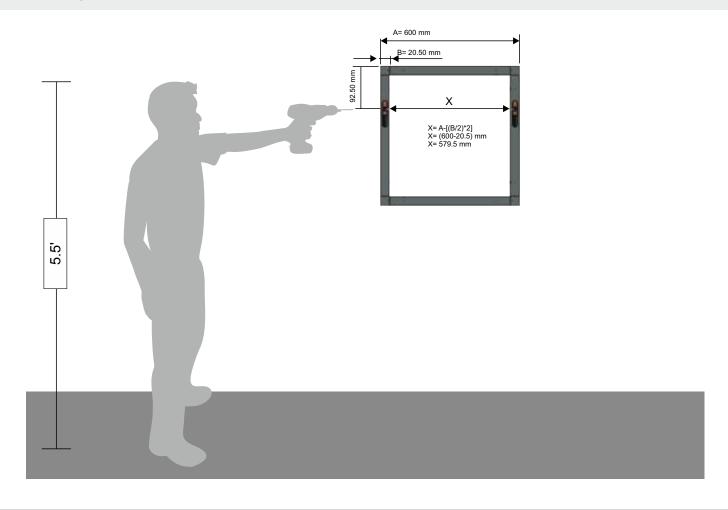

### STEP 5

- ▶ Drill on wall as per drilling dimension given
  ▶ Fix Wall Mounting Bracket using Wall screw & Plug
  ▶ Hang the structure on brackets & do height adjustment if required